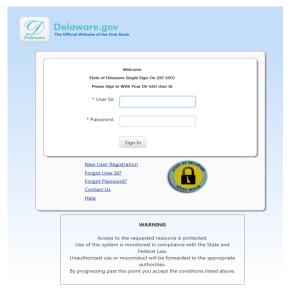

## **Organization Access**

As a user of the Comprehensive Retirement Information System (CRIS) PeopleSoft application in the Office of Pensions, this is your Portal to access the system.

ORGANIZATION SIGN-ON

Organization sign-on will be unavailable during the following time for maintenance. Every Sunday from 7:00a.m. until 9:00a.m. EST/DST Thank you for your patience and understanding.

> Type in your credentials, User ID and Password