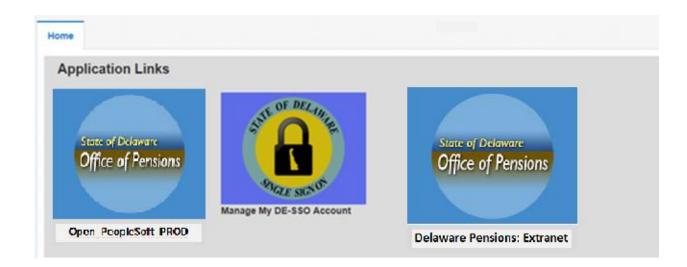

Temporary Password: 7,Shxadqsl

Visit the website below to access DE-SSO: https://sso.dti.delaware.gov

Regards, DE-SSO System Administrator

lsh

(D) D)

Click on the tile labeled Open\_PeopleSoft\_PROD

Enter your credentials to log into CRIS (PeopleSoft)

> Click on the tile labeled Delaware Pensions: Extranet to access Pensions Extranet

Need Help – Please contact: ERP Functional Section 302-739-4208 800-722-7300 <u>Open\_ERP@state.de.us</u>